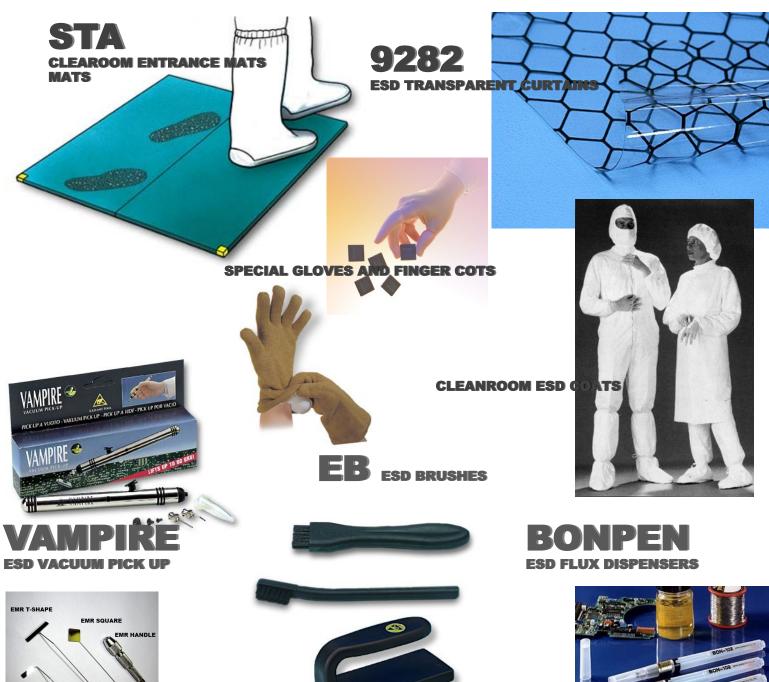

ROUND ADHESIVE FLOOR SIGNS, YELLOW E.P.A. FLOOR TAPES, ATTENTION SIGNS, E.P.A. PACKAGING TAPES

**ELME ONE-TOUCH and STRAPPO** wristbands are 100% manufactured in Italy. The special extra soft elastic band is made with anti-allergenic conductive fibres, and the elasticity of the band is twice durable as other bands on the market, due to the high quality materials in the fabrication. The ONE TOUCH band features an exclusive pull/release system to automatically adjust the band on the wrist in order to ensure permanent electrical contact. No colourants, no sharp edges.

ELME features **ESD PEK COATS**, manufactured with the exclusive polyester-cotton formulation, good perspiration, comfortable wearability and lightness. The fabric withstands more than 50 washing cycles without linting and without loosing the ESD features.

#### **ESD MICROFIBRE SHOES & GROUNDERS**

The **ELME MICROFIBRE ESD SHOES** line includes a complete line of ESD footwears, all manufactured with premium grade materials. The soles are moulded with static dissipative polyurethane, which drains statics through all the surface. Comfort and safe grip on the floor. The upper shoes are manufactured with microfibre material, machine washable at 40°C: extra hygene, clean soles for better conductivity, available black and white colours, with and without safety toe cap.