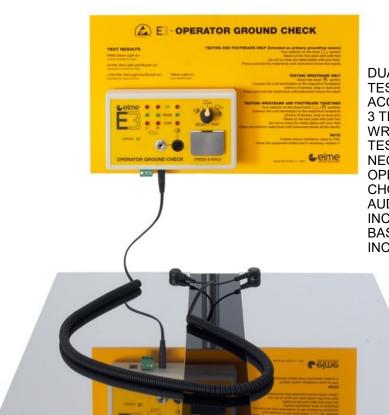

### E3 SPS

#### **ESD DUAL TESTER FOR SHOES & WRISTBAND**

DUAL WRISTBAND & FOOTWEARS CHECKER
TESTS ACCORDING TO IEC 61340-5-1 STD
ACCEPTS 10mm SNAPS & 4mm BANANA GROUND CORDS
3 TEST MODES: WRISTBAND ONLY, SHOES ONLY,
WRISTBAND + SHOES
TESTS LEFT&RIGHT FOOT SEPARATELY AND SIMULTANEOUSLY

OPEN DOORS (RELAY SYSTEM)

CHOICE OF BATTERY OR ESTERNAL POWER SUPPLY AUDIBLE AND VISIBLE ALARM

INCLUDES DUAL PLATE WITH EXTRA HARD INSULATING BASE

INCLUDES YELLOW WALL PANEL WITH INSTRUCTIONS