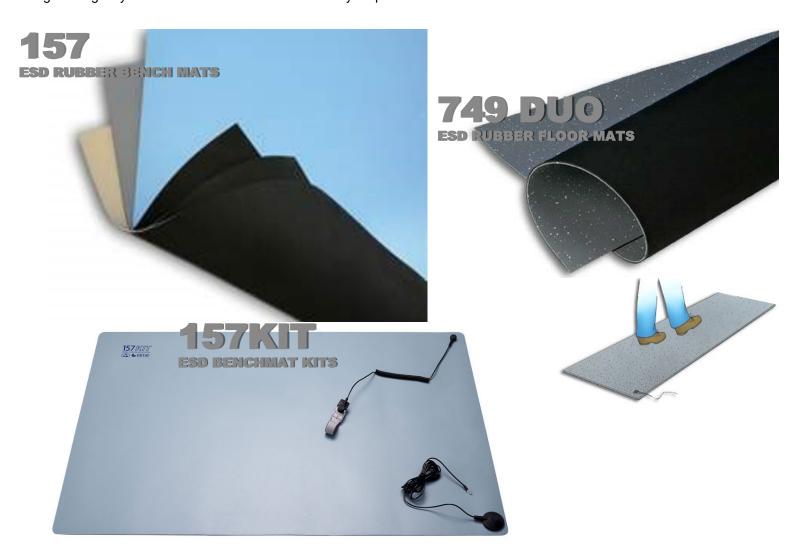

# ESD 2023 SHORT-FORM CATALOG

**ELME 157 and 749 DUO ESD MATS** are manufactured with synthetic rubber. Most important features are: resistance to flame, resistance to temperatures over 400°C, resistance to widely used chemicals, no noxious outgassing (PVC free), non porous surface (easy cleansing), low light reflection, high noise absorption, no particulation (clean rooms admissible). These mats are designed to give you the most durable ESD surface for your production areas.