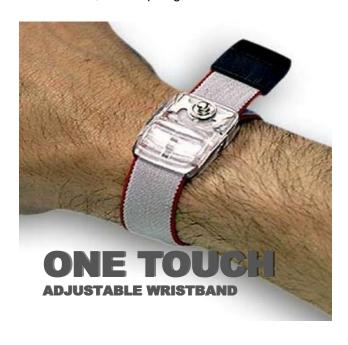

ROUND ADHESIVE FLOOR SIGNS, YELLOW E.P.A. FLOOR TAPES, ATTENTION SIGNS, E.P.A. PACKAGING TAPES

**ELME ONE-TOUCH and STRAPPO** wristbands are 100% manufactured in Italy. The special extra soft elastic band is made with anti-allergenic conductive fibres, and the elasticity of the band is twice durable as other bands on the market, due to the high quality materials in the fabrication. The ONE TOUCH band features an exclusive pull/release system to automatically adjust the band on the wrist in order to ensure permanent electrical contact. No colourants, no sharp edges.