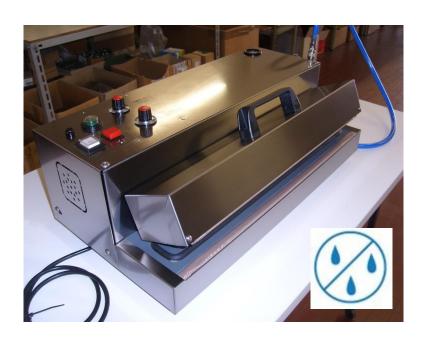

## X-1B-1M ESD MONITORS FOR WORKBENCHES

ION GUN
ESD IONIZING GUN BLOWER

**ESD ANTISTATIC PINK/POLY BAGS** 

**ESD ANTISTATIC PINK/POLY TUBINGS** 

SEAL4000 VACUUM SEALER FOR ESD BARRIER BAGS

ESD VACUUM EMI/RFI STATIC ESD SHIELDING BARRIER BAGS

500mm JAW OPENING
INTERNAL VACUUM PUMP—NO NEED OF EXTERNAL AIR
VACUUM LINE
EASY POSITIONING IN CONVENIENT PLACE
FRONT PANEL INDICATOR OF VACUUM
ADJUSTABLE VACUUM AND COOLING TIMERS FOR REPEATABLE OPERATIONS
STRONG METAL CASE
AVAILABLE WITH N2 GAS INJECTION INLET
AVAILABLE 9000 SERIE (820mm OPENING)

AIR SUCTION ALL OVER THE BAG'S OPEN SIDEBETTER SUCTION EVEN IN HIDDEN CORNERS BEHIND CONTENT