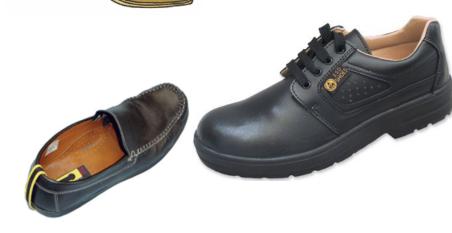

#### **ESD MICROFIBRE SHOES & GROUNDERS**

The **ELME MICROFIBRE ESD SHOES** line includes a complete line of ESD footwears, all manufactured with premium grade materials. The soles are moulded with static dissipative polyurethane, which drains statics through all the surface. Comfort and safe grip on the floor. The upper shoes are manufactured with microfibre material, machine washable at 40°C: extra hygene, clean soles for better conductivity, available black and white colours, with and without safety toe cap.