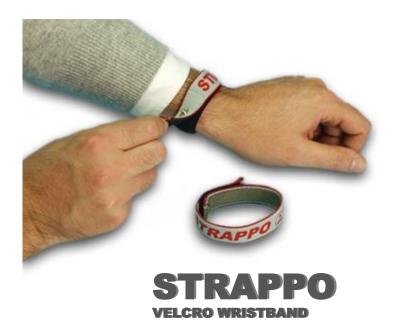

ROUND ADHESIVE FLOOR SIGNS, YELLOW E.P.A. FLOOR TAPES, ATTENTION SIGNS, E.P.A. PACKAGING TAPES

**ELME ONE-TOUCH and STRAPPO** wristbands are 100% manufactured in Italy. The special extra soft elastic band is made with anti-allergenic conductive fibres, and the elasticity of the band is twice durable as other bands on the market, due to the high quality materials in the fabrication. The ONE TOUCH band features an exclusive pull/release system to automatically adjust the band on the wrist in order to ensure permanent electrical contact. No colourants, no sharp edges.