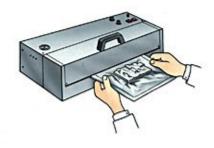

500mm JAW OPENING
INTERNAL VACUUM PUMP—NO NEED OF EXTERNAL AIR
VACUUM LINE
EASY POSITIONING IN CONVENIENT PLACE
FRONT PANEL INDICATOR OF VACUUM
ADJUSTABLE VACUUM AND COOLING TIMERS FOR REPEATABLE OPERATIONS
STRONG METAL CASE
AVAILABLE WITH N2 GAS INJECTION INLET
AVAILABLE 9000 SERIE (820mm OPENING)

AIR SUCTION ALL OVER THE BAG'S OPEN SIDEBETTER SUCTION EVEN IN HIDDEN CORNERS BEHIND CONTENT