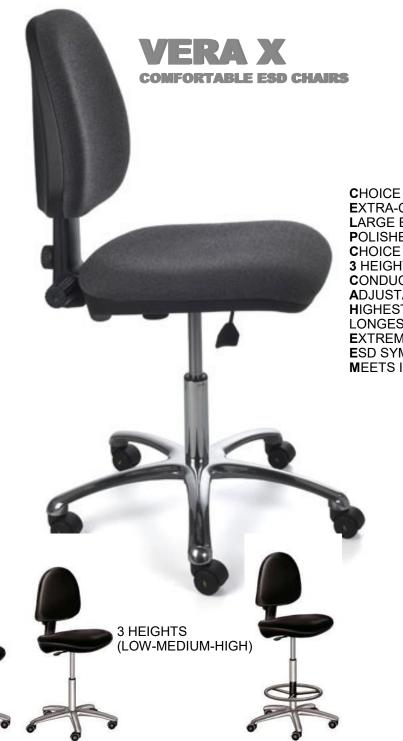

## E-WAX / E-CLEAN

**ESD WATER-BASED FLOOR WAX AND FLOOR CLEANERS** 

CHOICE OF FABRIC OF VINYL COVERS
EXTRA-COMFORT FOAM LINING
LARGE ERGONOMIC SEAT
POLISHED ALUMINIUM BASE
CHOICE OF WHEELS OR FEET
3 HEIGHTS AVAILABLE (WITH FOOTREST)
CONDUCTIVE BACKREST REAR COVER
ADJUSTABLE SEAT AND BACKREST
HIGHEST QUALITY EUROPEAN GAS LIFT FOR
LONGEST ENDURANCE
EXTREME ACCURACY IN DETAILS
ESD SYMBOL
MEETS IEC 61340-5-1 STD