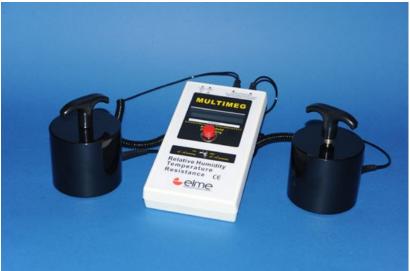

#### **ESD DUAL TESTER FOR SHOES & WRISTBAND**

DUAL WRISTBAND & FOOTWEARS CHECKER
TESTS ACCORDING TO IEC 61340-5-1 STD
ACCEPTS 10mm SNAPS & 4mm BANANA GROUND CORDS
3 TEST MODES: WRISTBAND ONLY, SHOES ONLY,
WRISTBAND + SHOES
TESTS LEFT&RIGHT FOOT SEPARATELY AND SIMULTANEOUSLY

OPEN DOORS (RELAY SYSTEM)

CHOICE OF BATTERY OR ESTERNAL POWER SUPPLY AUDIBLE AND VISIBLE ALARM

INCLUDES DUAL PLATE WITH EXTRA HARD INSULATING BASE

INCLUDES YELLOW WALL PANEL WITH INSTRUCTIONS